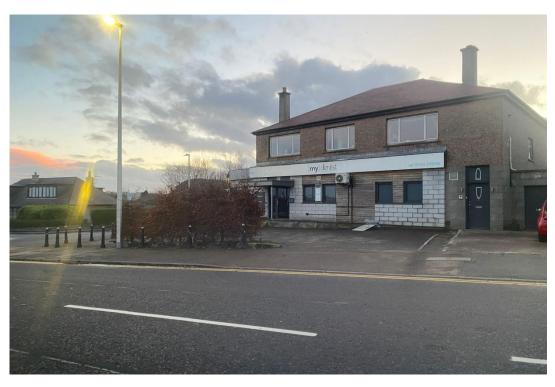

#### Location

Aberdeen is Scotland's third largest city with a population of circa 215,000 persons and a catchment in excess of 500,000 persons.

The premises are located on Springfield Way, some 4 miles west of the city centre. To the south of the premises is the A93, one of the main arterial routes into the city centre. The surrounding area is predominantly residential in nature with a number of schools and local businesses nearby.

#### Accommodation

The premises comprise the ground floor of a detached building which has residential on the first floor. The premises benefits from on site parking at the front and rear access.

Internally the property is fitted out to My Dentist's standard specification.