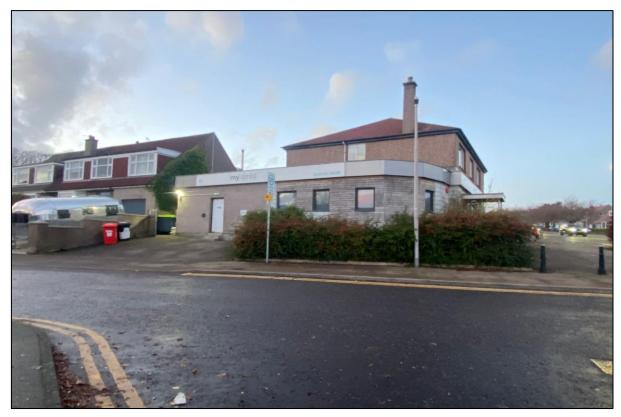

#### Location

Aberdeen is Scotland's third largest city with a population of circa 215,000 persons and a catchment in excess of 500,000 persons.

The premises are located on Springfield Way, some 4 miles west of the city centre. To the south of the premises is the A93, one of the main arterial routes into the city centre. The surrounding area is predominantly residential in nature with a number of schools and local businesses nearby.

#### Accommodation

The premises comprise the ground floor of a detached building which has residential on the first floor. The premises benefits from on site parking at the front and rear access.

Internally the property is fitted out to My Dentist's standard specification.