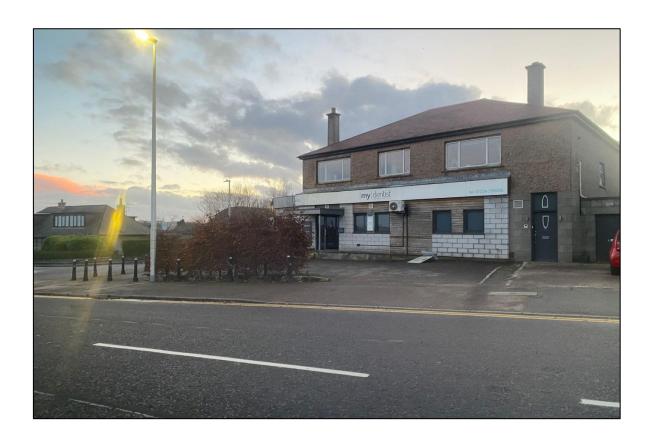

#### Location

Aberdeen is Scotland's third largest city with a population of circa 215,000 persons and a catchment in excess of 500,000 persons.

The premises are located on Springfield Way, some 4 miles west of the city centre. To the south of the premises is the A93, one of the main arterial routes into the city centre. The surrounding area is predominantly residential in nature with a number of schools and local businesses nearby.

#### Accommodation

The premises comprise the ground floor of a detached building which has residential on the first floor. The premises benefits from on site parking at the front and rear access.

Internally the property is fitted out to My Dentist's standard specification.