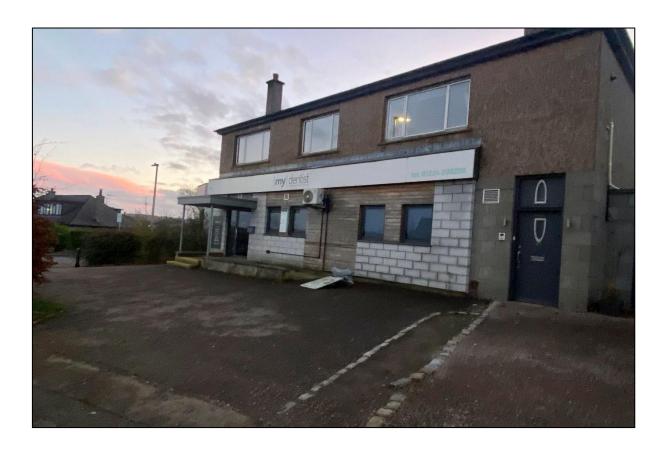

#### Location

Aberdeen is Scotland's third largest city with a population of circa 215,000 persons and a catchment in excess of 500,000 persons.

The premises are located on Springfield Way, some 4 miles west of the city centre. To the south of the premises is the A93, one of the main arterial routes into the city centre. The surrounding area is predominantly residential in nature with a number of schools and local businesses nearby.

#### Accommodation

The premises comprise the ground floor of a detached building which has residential on the first floor. The premises benefits from on site parking at the front and rear access.

Internally the property is fitted out to My Dentist's standard specification.